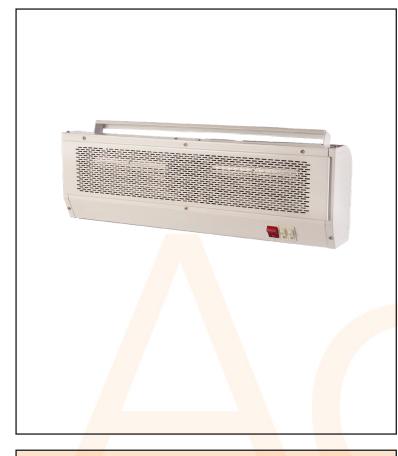

## AC6935

## Air Curtain - 3 kW

Stylish design over door fan heater
3 power settings, 1.5 and 3.0 kW and fan only option
Easy to install, supplied with a robust fast fitting wall bracket
Cable pre-wired
Can be wall or ceiling mounted
Neon power on indicator