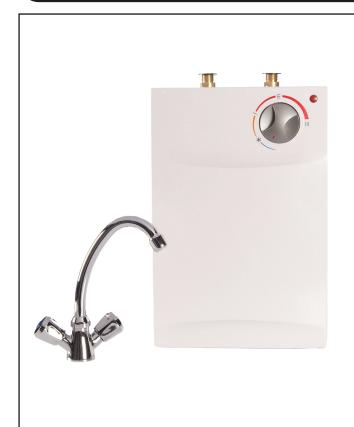

## **Undersink 5 Litre Vented Point of Use Water Heater**

- 5 litre capacity
- Supplies hot water to a single sink
- Easy to install
- Stylish design and slimline profile
- Undersink mounting
- Comes complete with vented mixer tap and hoses
- ErP Energy Efficiency Class A
- Safety thermal cut-out can be re-set rather than requiring to be replaced
- 2 kW element
- External temperature control with frost protection setting
- Neon element on indicator
- Cable pre-wired (1m)
- No need for expansion vessel, relief valve or reducing valve
- Must be used with supplied vented mixer tap