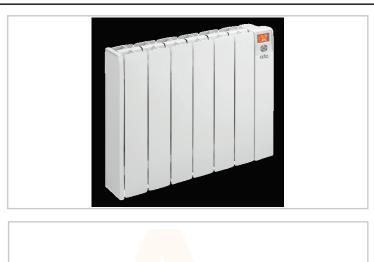

## Digital Electric Radiator

- \* Easy to Install and Program
- \* Large TFT Display with 6 sizes available
- \* Precise Temperature Control
- \* Adaptive Start and Open Window Technology
- \* Eco Design Lot 20 Compliant

| Technical Specification |                 |  |  |  |
|-------------------------|-----------------|--|--|--|
| Power                   | 500W            |  |  |  |
| Dimensions              | 581 x 335 x 100 |  |  |  |
| No. of Elements         | 3               |  |  |  |
| Colour                  | White           |  |  |  |
|                         |                 |  |  |  |
|                         |                 |  |  |  |
|                         |                 |  |  |  |
|                         |                 |  |  |  |
|                         |                 |  |  |  |
|                         |                 |  |  |  |
|                         |                 |  |  |  |
|                         |                 |  |  |  |
|                         |                 |  |  |  |
|                         |                 |  |  |  |
|                         |                 |  |  |  |