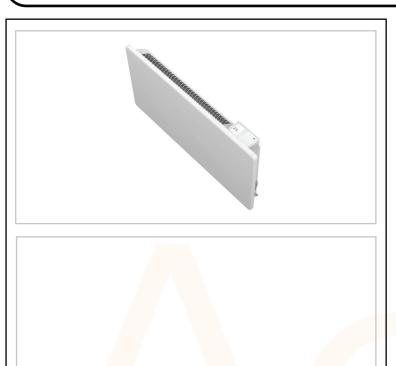

## Digital Panel Heater

- \* Easy to Install and Program
- \* Large TFT Screen with 5 sizes available
- \* Landlord mode to set a limited temperature range and time
- \* Boost facility & open window technology
- \* Lockable Keypad
- \* 5 Sizes Available
- \* Thermal Safety Cut-out
- \* Eco Design Lot 20 Compliant

| Technical Specification |                 |  |  |  |
|-------------------------|-----------------|--|--|--|
| Power                   | 500W            |  |  |  |
| Dimensions              | 440 x 105 x 440 |  |  |  |
| Weight                  | 4.3kg           |  |  |  |
| Colour                  | White           |  |  |  |
|                         |                 |  |  |  |
|                         |                 |  |  |  |
|                         |                 |  |  |  |
|                         |                 |  |  |  |
|                         |                 |  |  |  |
|                         |                 |  |  |  |
|                         |                 |  |  |  |
|                         |                 |  |  |  |
|                         |                 |  |  |  |
|                         |                 |  |  |  |
|                         |                 |  |  |  |