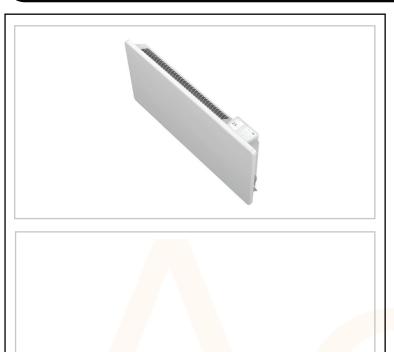

## Digital Panel Heater

- \* Easy to Install and Program
- \* Large TFT Screen with 5 sizes available
- \* Landlord mode to set a limited temperature range and time
- \* Boost facility & open window technology
- \* Lockable Keypad
- \* 5 Sizes Available
- \* Thermal Safety Cut-out
- \* Eco Design Lot 20 Compliant

| Technical Specification |                 |  |  |  |
|-------------------------|-----------------|--|--|--|
| Power                   | 2000W           |  |  |  |
| Dimensions              | 840 x 105 x 440 |  |  |  |
| Weight                  | 6.5kg           |  |  |  |
| Colour                  | White           |  |  |  |
|                         |                 |  |  |  |
|                         |                 |  |  |  |
|                         |                 |  |  |  |
|                         |                 |  |  |  |
|                         |                 |  |  |  |
|                         |                 |  |  |  |
|                         |                 |  |  |  |
|                         |                 |  |  |  |
|                         |                 |  |  |  |
|                         |                 |  |  |  |
|                         |                 |  |  |  |