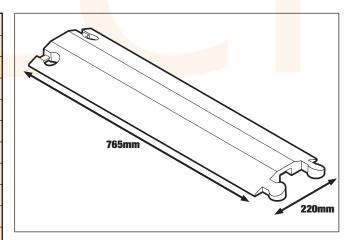

## **Heavy Duty Cable Protector**

Protect cables & address cable trip hazards

Ideal for busy foot traffic areas - outdoor events, concerts & exhibitions, warehouses, shopping malls etc

**Rigid 765mm lengths** 

Can accept all UK vehicular traffic

Internal & interlocking male:female connector feature

Tapered design & non-slip treads for pedestrian traffic

| Technical Specification              |
|--------------------------------------|
| (L) 765mm x (W) 220mm x (H) 32mm     |
| Produced for high grade polyurethane |
| Extremely robust                     |
| Linkable by internal connectors      |
| 45mm (W) x 20mm (H) cable cavity     |
| Black                                |
| Certified to BS7671:2008             |
|                                      |
|                                      |
|                                      |
|                                      |
|                                      |
|                                      |
|                                      |
|                                      |