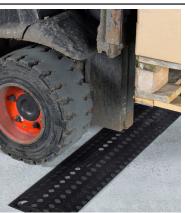

## **Heavy Duty Cable Protector**

Protect cables & address cable trip hazards

Ideal for busy foot traffic areas - outdoor events, concerts & exhibitions, warehouses, shopping malls etc

**Rigid 765mm lengths** 

Can accept all UK vehicular traffic

Internal & interlocking male:female connector feature

Tapered design & non-slip treads for pedestrian traffic

| Technical Specification              |
|--------------------------------------|
| (L) 765mm x (W) 220mm x (H) 32mm     |
| Produced for high grade polyurethane |
| Extremely robust                     |
| Linkable by internal connectors      |
| 45mm (W) x 20mm (H) cable cavity     |
| Black                                |
| Certified to BS7671:2008             |
|                                      |
|                                      |
|                                      |
|                                      |
|                                      |
|                                      |
|                                      |
|                                      |