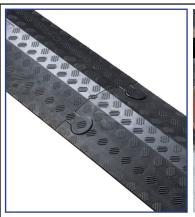

## **Heavy Duty Cable Protector**

Protect cables & address cable trip hazards

Ideal for busy foot traffic areas - outdoor events, concerts & exhibitions, warehouses, shopping malls etc

**Rigid 765mm lengths** 

Can accept all UK vehicular traffic

Internal & interlocking male:female connector feature

Tapered design & non-slip treads for pedestrian traffic

| Technical Specification              |
|--------------------------------------|
| (L) 765mm x (W) 220mm x (H) 32mm     |
| Produced for high grade polyurethane |
| Extremely robust                     |
| Linkable by internal connectors      |
| 45mm (W) x 20mm (H) cable cavity     |
| Black                                |
| Certified to BS7671:2008             |
|                                      |
|                                      |
|                                      |
|                                      |
|                                      |
|                                      |
|                                      |
|                                      |