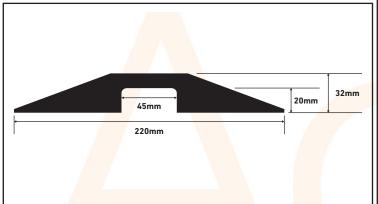

Can accept all UK vehicular traffic

Internal & interlocking male:female connector feature

Tapered design & non-slip treads for pedestrian traffic

| Technical Specification              |
|--------------------------------------|
| (L) 765mm x (W) 220mm x (H) 32mm     |
| Produced for high grade polyurethane |
| Extremely robust                     |
| Linkable by internal connectors      |
| 45mm (W) x 20mm (H) cable cavity     |
| Black                                |
| Certified to BS7671:2008             |
|                                      |
|                                      |
|                                      |
|                                      |
|                                      |
|                                      |
|                                      |
|                                      |