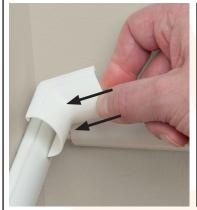

## Technical Specification

Use with 30x15mm ½ round White Mini trunking - AC71050 (2m) & AC71051 (3m) Rear grip tabs secure trunking & accessory **PVC** Paintable - first key surface, for best results

## **Internal Bend for ½ Round** (30x15mm) White Mini Trunking

Use to join lengths around 90° inside corners Clip over snap-on design for AC71050 (2m) & AC71051 (3m) white Mini trunking installations

Paintable - first key surface, for best results 'Quick to install, looks great!'