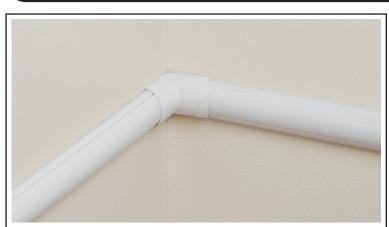

## **Internal Bend for ½ Round** (30x15mm) White Mini Trunking

Use to join lengths around 90° inside corners Clip over snap-on design for AC71050 (2m) & AC71051 (3m) white Mini trunking installations

Paintable - first key surface, for best results 'Quick to install, looks great!'