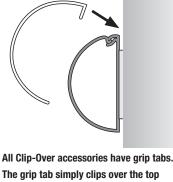

## Technical Specification

Use with 30x15mm ½ round White Mini trunking - AC71050 (2m) & AC71051 (3m) Rear grip tabs secure trunking & accessory **PVC** Paintable - first key surface, for best results

## **Internal Bend for ½ Round** (30x15mm) White Mini Trunking

Use to join lengths around 90° inside corners Clip over snap-on design for AC71050 (2m) & AC71051 (3m) white Mini trunking installations

Paintable - first key surface, for best results 'Quick to install, looks great!'