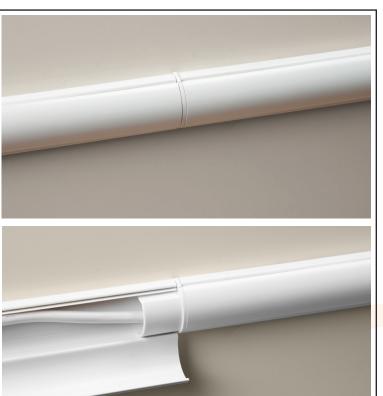

## **Coupler for ½ Round** (30x15mm) White Mini Trunking

Use to join 2x lengths of white 30x15mm Mini trunking on flat surface

When measuring up, use coupler as a template (alternatively, lengths can butt together)

Paintable - first key surface, for best results Smooth flush-fit appearance

| Technical Specification                                                    |
|----------------------------------------------------------------------------|
| Use with 30x15mm ½ round White Mini trunking - AC71050 (2m) & AC71051 (3m) |
| Rear grip tabs secure trunking & accessory                                 |
| PVC                                                                        |
| Paintable - first key surface, for best results                            |
|                                                                            |
|                                                                            |
|                                                                            |
|                                                                            |
|                                                                            |
|                                                                            |
|                                                                            |
|                                                                            |
|                                                                            |
|                                                                            |
|                                                                            |