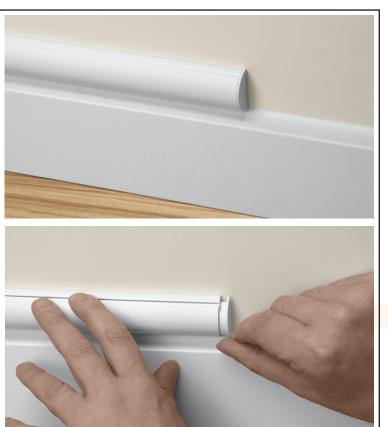

## End Cap for ½ Round (30x15mm) White Mini Trunking

Push-in open ends for perfect finish
Enables smooth flush-fit appearance
Paintable - first key surface, for best results
Can be glued for permanent fix
Smooth flush-fit appearance

| Technical Specification                                                    |
|----------------------------------------------------------------------------|
| Use with 30x15mm ½ round White Mini trunking - AC71050 (2m) & AC71051 (3m) |
| Rear grip tabs secure trunking & accessory                                 |
| PVC                                                                        |
| Paintable - first key surface, for best results                            |
|                                                                            |
|                                                                            |
|                                                                            |
|                                                                            |
|                                                                            |
|                                                                            |
|                                                                            |
|                                                                            |
|                                                                            |
|                                                                            |
|                                                                            |