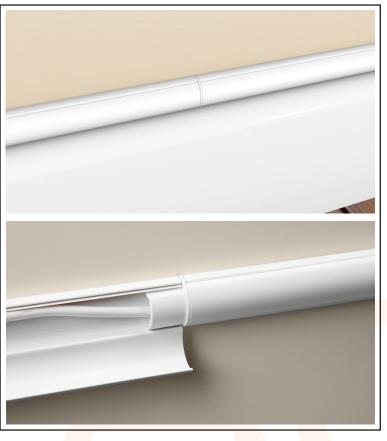

## AC71065

## Coupler for ½ Round (20x10mm) White Micro Trunking

Use to join 2x lengths of white 20x10mm Micro trunking on flat surface

When measuring up, use coupler as a template (alternatively, lengths can butt together)

Paintable - first key surface, for best results Smooth flush-fit appearance

www.electric-center.co.uk

Electric Center are not responsible for the accuracy and contents of this datasheet. All displayed data and specification detail has been provided by the product manufacturer.