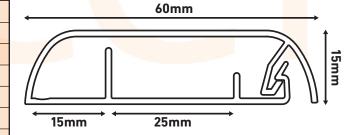

## Technical Specification (L) 1m x (W) 60mm x (H) 15mm Self-extinguishing White PVC Supplied with removable film cover Self-adhesive, or screw fix Hinged & click-lock lid Tensioned cable retaining lid, for easy handling Supplied with backing tape for peel and stick Can open 60 degrees when surface mounted Patent Pending

1m long PVC, easy to cut if required

Slim profile, only 15mm standoff

Paintable

'Quick to install, looks great!'

7-AC71050-2022-V1

www.electric-center.co.uk

Electric Center are not responsible for the accuracy and contents of this datasheet. All displayed data and specification detail has been provided by the product manufacturer.