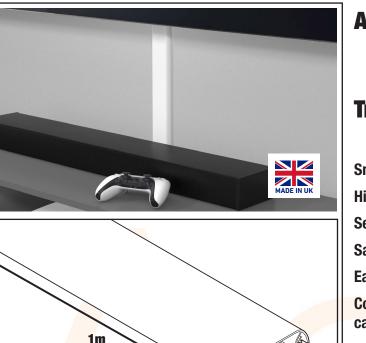

## Technical Specification (L) 1m x (W) 60mm x (H) 15mm Self-extinguishing White PVC Supplied with removable film cover Self-adhesive, or screw fix Hinged & click-lock lid Tensioned cable retaining lid, for easy handling Supplied with backing tape for peel and stick Can open 60 degrees when surface mounted Patent Pending

## Trunking for wall-mount TV's

Smooth & seamless appearance

Hidden hinge & click-lock

Self-adhesive backing, or can be screw-fixed

Save channelling walls

Easy to add or remove cables

Compartmentalised to separate power and data cables

1m long PVC, easy to cut if required

Slim profile, only 15mm standoff

Paintable

'Quick to install, looks great!'

7-AC71050-2022-V1

www.electric-center.co.uk

Electric Center are not responsible for the accuracy and contents of this datasheet. All displayed data and specification detail has been provided by the product manufacturer.