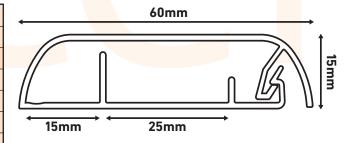

1m long PV<mark>C, eas</mark>y to cut if req<mark>uired</mark>

Slim profile, only 15mm standoff

'Quick to install, looks great!'

| Technical Specification                          |  |
|--------------------------------------------------|--|
| (L) 1m x (W) 60mm x (H) 15mm                     |  |
| Self-extinguishing Black PVC                     |  |
| Supplied with removable film cover               |  |
| Self-adhesive, or screw fix                      |  |
| Hinged & click-lock lid                          |  |
| Tensioned cable retaining lid, for easy handling |  |
| Supplied with backing tape for peel and stick    |  |
| Can open 60 degrees when surface mounted         |  |
| Patent Pending                                   |  |
|                                                  |  |
|                                                  |  |
|                                                  |  |
|                                                  |  |
|                                                  |  |
|                                                  |  |
|                                                  |  |