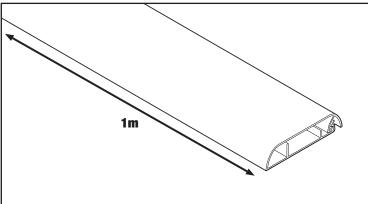

1m long PV<mark>C, eas</mark>y to cut if req<mark>uired</mark>

Slim profile, only 15mm standoff

'Quick to install, looks great!'

| Technical Specification                          |  |
|--------------------------------------------------|--|
| (L) 1m x (W) 60mm x (H) 15mm                     |  |
| Self-extinguishing Black PVC                     |  |
| Supplied with removable film cover               |  |
| Self-adhesive, or screw fix                      |  |
| Hinged & click-lock lid                          |  |
| Tensioned cable retaining lid, for easy handling |  |
| Supplied with backing tape for peel and stick    |  |
| Can open 60 degrees when surface mounted         |  |
| Patent Pending                                   |  |
|                                                  |  |
|                                                  |  |
|                                                  |  |
|                                                  |  |
|                                                  |  |
|                                                  |  |
|                                                  |  |