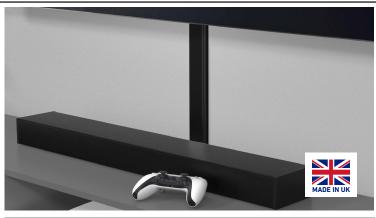

## **Trunking for wall-mounted TV's**

**Smooth & seamless appearance** 

Hidden hinge & click-lock

Self-adhesive backing, or can be screw-fixed

**Save channelling walls** 

Easy to add or remove cables

Compartmentalised to separate power and data cables

1m long PV<mark>C, eas</mark>y to cut if req<mark>uired</mark>

Slim profile, only 15mm standoff

'Quick to install, looks great!'

| Technical Specification                          |  |
|--------------------------------------------------|--|
| (L) 1m x (W) 60mm x (H) 15mm                     |  |
| Self-extinguishing Black PVC                     |  |
| Supplied with removable film cover               |  |
| Self-adhesive, or screw fix                      |  |
| Hinged & click-lock lid                          |  |
| Tensioned cable retaining lid, for easy handling |  |
| Supplied with backing tape for peel and stick    |  |
| Can open 60 degrees when surface mounted         |  |
| Patent Pending                                   |  |
|                                                  |  |
|                                                  |  |
|                                                  |  |
|                                                  |  |
|                                                  |  |
|                                                  |  |
|                                                  |  |