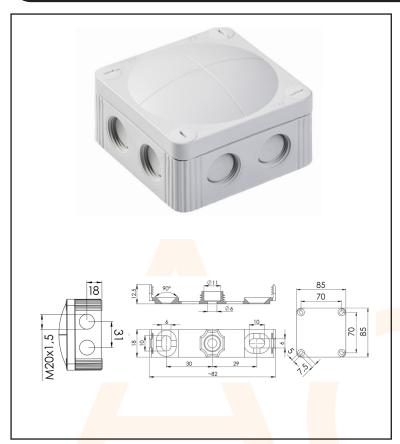

## 7 - Cable Management

| AU |  | U |
|----|--|---|
|    |  |   |
|    |  |   |

| Technical Specification             |                             |
|-------------------------------------|-----------------------------|
| Material c <mark>able gl</mark> and | Polypropylene               |
| Protection class                    | IP66 / IP67                 |
| Temp. range min                     | -30 °C                      |
| Temp. range max                     | 100 °C                      |
| Temperatures during install.        | -5 °C - 60 °C               |
| Glow wire test                      | 750 °C                      |
| Voltage                             | 400 V                       |
| Packing unit                        | 5                           |
| Product Color                       | Grey - RAL 7035             |
| Terminals/poles                     | 5-pole, 4,0 mm <sup>2</sup> |
| Fixing                              | 4 internal openings         |
| Ø cable diameter min                | 3 mm                        |
| Ø cable diameter max                | 12 mm                       |
| External dimensions LxWxH           | 85 x 85 x 51mm              |
| Type of cable gland                 | M 20 x 1,5                  |