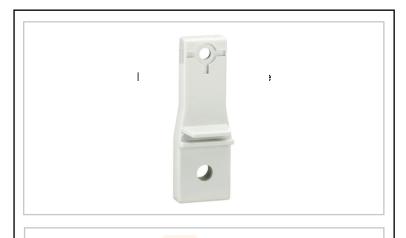

## Wall fixing lugs for GRP Enc

Wall fixing lugs for ACEL wall mounted GRP enclosure AC7257 310x215x160mm

4 fixing lugs included

Fixing at the rear of the enclosure in Horizontal or Vertical position

Device composition

- Fixing screws
- 4 lug's

7-AC7263-2021-V1