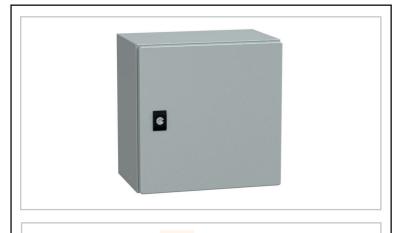

## 7 - Cable Management

Dimensional/Line drawings to go here

| Technical Specification |                       |
|-------------------------|-----------------------|
| IP Rating               | IP66                  |
| Size                    | 300 x 300 x 200mm     |
| Colour                  | RAL7035               |
| Material                | Mild Steel            |
| Lock type               | 3mm Double Bar Lock   |
| Surface finish          | Epoxy polyester resin |
| IK Protection           | IK10                  |
|                         |                       |
|                         |                       |
|                         |                       |
|                         |                       |
|                         |                       |
|                         |                       |
|                         |                       |
|                         |                       |

## Mild Steel Enclosure IP66

Supplied with double bar lock as standard

IP66

Rated IK10

Suitable for use indoors

Welded studs on the back for direct fixing of mounting plates and other accessories

300x300x2<mark>00mm</mark>