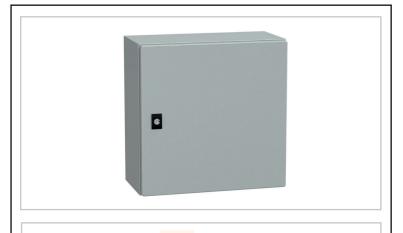

## 7 - Cable Management

Dimensional/Line drawings to go here

| Technical Specification |                       |  |  |
|-------------------------|-----------------------|--|--|
| IP Rating               | IP66                  |  |  |
| Size                    | 400 x 400 x 200mm     |  |  |
| Colour                  | RAL7035               |  |  |
| Material                | Mild Steel            |  |  |
| Lock type               | 3mm Double Bar Lock   |  |  |
| Surface finish          | Epoxy polyester resin |  |  |
| IK Protection           | IK10                  |  |  |
|                         |                       |  |  |
|                         |                       |  |  |
|                         |                       |  |  |
|                         |                       |  |  |
|                         |                       |  |  |
|                         |                       |  |  |
|                         |                       |  |  |
|                         |                       |  |  |

## Mild Steel Enclosure IP66

Supplied with double bar lock as standard

IP66

Rated IK10

Suitable for use indoors

Welded studs on the back for direct fixing of mounting plates and other accessories

400x400x2<mark>00m</mark>m