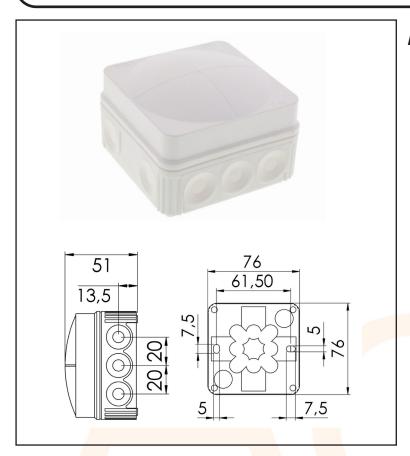

## 7 - Cable Management

| Technical Specification             |                     |
|-------------------------------------|---------------------|
| Material c <mark>able gl</mark> and | Polypropylene       |
| Temp. ra <mark>nge m</mark> in      | -30 °C              |
| Temp. range max                     | 100 °C              |
| Temperatures during install.        | -5 °C - 60 °C       |
| Protection class                    | IP66                |
| Glow wire test                      | 750 °C              |
| Voltage                             | 400 V               |
| Rated current / A (Terminal)        | 24 A                |
| Terminals/poles                     | 5-pole, 2,5mm²      |
| Fixing                              | 2 internal openings |
| Ø cable diameter min                | 3 mm                |
| Ø cable diameter max                | 14 mm               |
| External dimensions LxWxH           | 76 x 76 x 51mm      |
| Product Color                       | Grey - RAL 7035     |
| Packing unit                        | 10                  |
|                                     |                     |