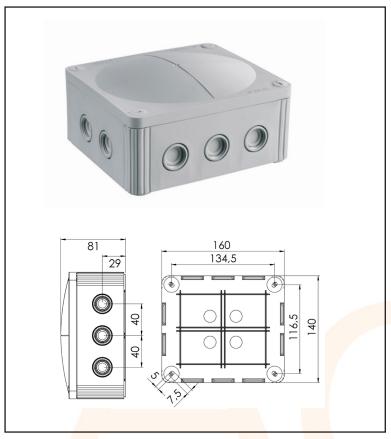

## 7 - Cable Management

| Technical <mark>Specifi</mark> cation |                              |
|---------------------------------------|------------------------------|
| Material c <mark>able gl</mark> and   | Polypropylene                |
| Temp. ra <mark>nge m</mark> in        | -30 °C                       |
| Temp. range max                       | 100 °C                       |
| Temperatures during install.          | -5 °C - 60 °C                |
| Protection class                      | IP66 / IP67                  |
| Glow wire test                        | 750 °C                       |
| Voltage                               | 690 V                        |
| Rated current / A (Terminal)          | 57 A                         |
| Terminals/poles                       | 5-pole, 10,0 mm <sup>2</sup> |
| Fixing                                | 4 internal openings          |
| Ø cable diameter min                  | 3 mm                         |
| Ø cable diameter max                  | 12 mm                        |
| External dimensions LxWxH             | 160 x 140 x 81mm             |
| Product Color                         | Grey - RAL 7035              |
| Packing unit                          | 2                            |