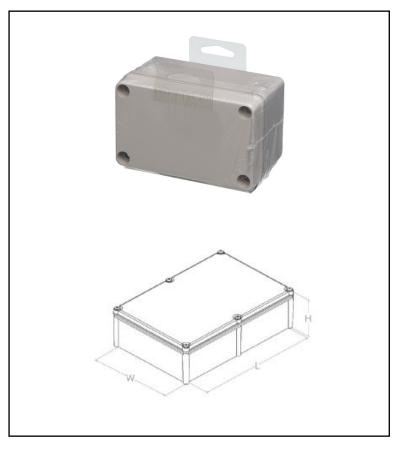

## 130 x 80 x 70 w/ Din Rail 0.118m POS ABS Enclosures Complete with Din Rail

IP67, IK08, Supplied with 35 x 7.5m Din Rail, Heavy duty screw type enclosure, Gasket supplied, Operating temperature -40°C to +85°C, Great for housing Terminal Blocks and Industrial Equipment, Material made from ABS UL94-HB, Range uniformity, Time saving, Flexible installation options, Range flexibility, Reduced install time, Wide range of applications, Sales add on value, Eye catching

| <b>Technical Specification</b> |                        |
|--------------------------------|------------------------|
| Protection                     | IP20, IK08             |
| Din Rail                       | 35mm x 7.5mm, supplied |
| Material                       | ABS UL94-HB            |
| <b>Operating Temperature</b>   | -40°C to +85°C         |
| Dimensions (L x W x H)         | 130 x 80 x 70mm        |
| Din Rail Length                | 118mm                  |
|                                |                        |
|                                |                        |
|                                |                        |
|                                |                        |
|                                |                        |
|                                |                        |
|                                |                        |
|                                |                        |
|                                |                        |
|                                |                        |