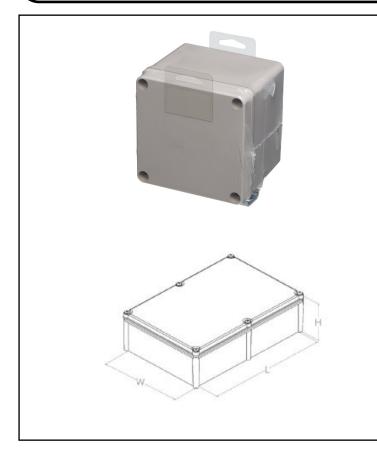

## 125 x 125 x 100 w/ Din Rail 0.112m POS ABS Enclosures Complete with Din Rail

IP67, IK08, Supplied with 35 x 7.5m Din Rail, Heavy duty screw type enclosure, Gasket supplied, Operating temperature -40°C to +85°C, Great for housing Terminal Blocks and Industrial Equipment, Material made from ABS UL94-HB, Range uniformity, Time saving, Flexible installation options, Range flexibility, Reduced install time, Wide range of applications, Sales add on value, Eye catching