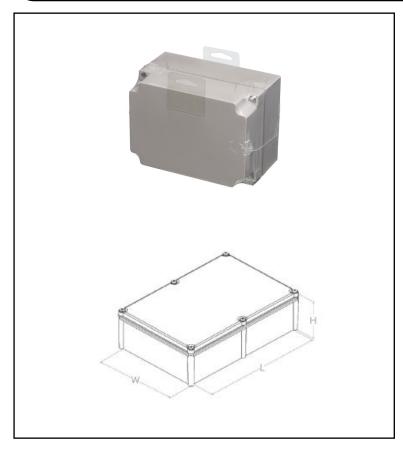

## 175 x 125 x 100 w/ Din Rail 0.164m POS ABS Enclosures Complete with Din Rail

IP67, IK08, Supplied with 35 x 7.5m Din Rail, Heavy duty screw type enclosure, Gasket supplied, Operating temperature -40°C to +85°C, Great for housing Terminal Blocks and Industrial Equipment, Material made from ABS UL94-HB, Range uniformity, Time saving, Flexible installation options, Range flexibility, Reduced install time, Wide range of applications, Sales add on value, Eye catching

| <b>Technical Specification</b> |                        |
|--------------------------------|------------------------|
| Protection                     | IP20, IK08             |
| Din Rail                       | 35mm x 7.5mm, supplied |
| Material                       | ABS UL94-HB            |
| <b>Operating Temperature</b>   | -40°C to +85°C         |
| Dimensions (L x W x H)         | 175 x 125 x 100mm      |
| Din Rail Length                | 164mm                  |
|                                |                        |
|                                |                        |
|                                |                        |
|                                |                        |
|                                |                        |
|                                |                        |
|                                |                        |
|                                |                        |
|                                |                        |
|                                |                        |