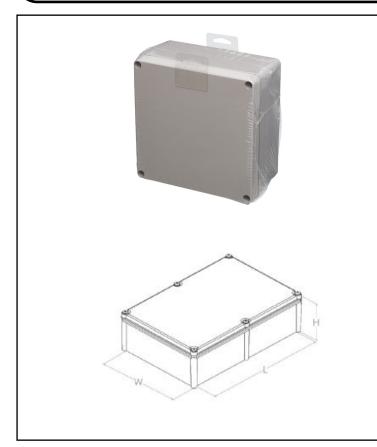

## 200 x 200 x 100 w/ Din Rail 0.182m POS ABS Enclosures Complete with Din Rail

IP67, IK08, Supplied with 35 x 7.5m Din Rail, Heavy duty screw type enclosure, Gasket supplied, Operating temperature -40°C to +85°C, Great for housing Terminal Blocks and Industrial Equipment, Material made from ABS UL94-HB, Range uniformity, Time saving, Flexible installation options, Range flexibility, Reduced install time, Wide range of applications, Sales add on value, Eye catching

| Technical Specification |                        |
|-------------------------|------------------------|
| Protection              | IP20, IK08             |
| Din Rail                | 35mm x 7.5mm, supplied |
| Material                | ABS UL94-HB            |
| Operating Temperature   | -40°C to +85°C         |
| Dimensions (L x W x H)  | 200 x 200 x 100mm      |
| Din Rail Length         | 182mm                  |
|                         |                        |
|                         |                        |
|                         |                        |
|                         |                        |
|                         |                        |
|                         |                        |
|                         |                        |
|                         |                        |
|                         |                        |
|                         |                        |