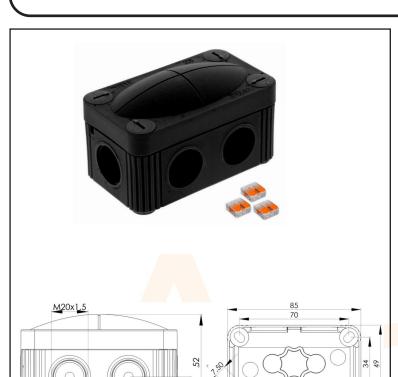

## **AC7339**

## **Double insulation Smooth walls**

| Technical Specification        |                     |
|--------------------------------|---------------------|
| Material cable gland           | Polypropylene       |
| Temp. ra <mark>nge mi</mark> n | -30 °C              |
| Temp. range max                | 100 °C              |
| Temperatures during install.   | -5 °C - 60 °C       |
| Protection class               | IP66 / IP67         |
| Glow wire test                 | 750 °C              |
| Voltage                        | 400 V               |
| Terminals/poles                | 4 mm²               |
| Fixing                         | 4 internal openings |
| Ø cable diameter min           | 3 mm                |
| Ø cable diameter max           | 12 mm               |
| External dimensions LxWxH      | 85 x 49 x 51mm      |
| Product Color                  | Black - RAL 9005    |
| Packing unit                   | 10                  |