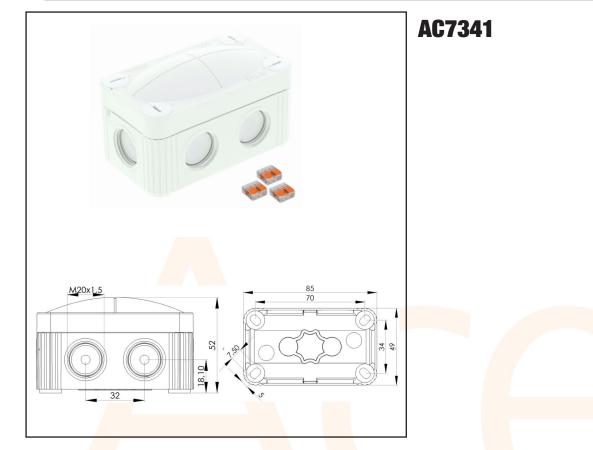

| Technical Specification        |                     |
|--------------------------------|---------------------|
| Material cable gland           | Polypropylene       |
| Temp. ra <mark>nge m</mark> in | -30 °C              |
| Temp. range max                | 100 °C              |
| Temperatures during install.   | -5 °C - 60 °C       |
| Protection class               | IP66 / IP67         |
| Glow wire test                 | 750 °C              |
| Voltage                        | 400 V               |
| Terminals/poles                | 4 mm <sup>2</sup>   |
| Fixing                         | 4 internal openings |
| Ø cable diameter min           | 3 mm                |
| Ø cable diameter max           | 12 mm               |
| External dimensions LxWxH      | 85 x 49 x 51mm      |
| Product Color                  | White - RAL 9001    |
| Packing unit                   | 10                  |