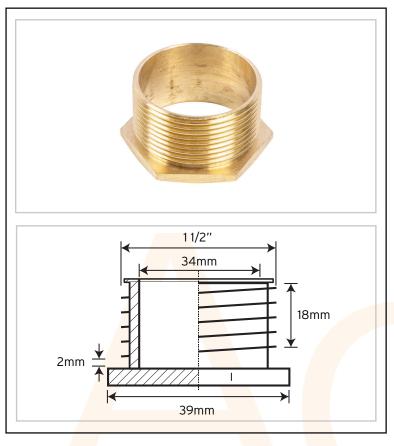

7 - Cable Management

| Technical Specification |                    |  |
|-------------------------|--------------------|--|
| Material                | Brass              |  |
| Thread length           | 18mm               |  |
| Un-threaded space       | 2mm                |  |
| Size                    | 1 1/2"             |  |
| Standards               | BS EN 61386-1:2008 |  |
|                         |                    |  |
|                         |                    |  |
|                         |                    |  |
|                         |                    |  |
|                         |                    |  |
|                         |                    |  |
|                         |                    |  |
|                         |                    |  |
|                         |                    |  |
|                         |                    |  |

## Male Bush BESA 1.1/2in Brass

Features & Benefits

Suitable for 1.5in. conduit

Male BESA Pattern