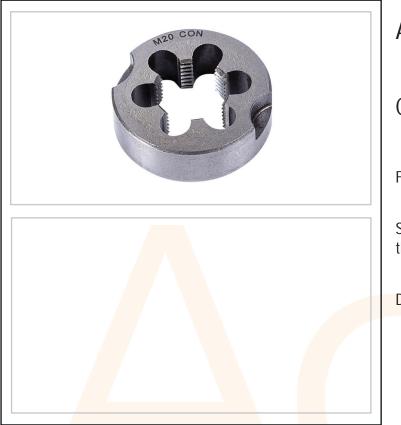

## AC7387

## Conduit Die 20mm

Features & Benefits

Suitable for clean cutting 20mm external conduit threads

Die Type : Non-adjustable

| Technical Specification |                         |
|-------------------------|-------------------------|
| Material                | Hardened Tempered Steel |
| Thread                  | M20 x 1.5               |
| Туре                    | Non-adjustable          |
| Guarantee               | 1 Year                  |
|                         |                         |
|                         |                         |
|                         |                         |
|                         |                         |
|                         |                         |
|                         |                         |
|                         |                         |
|                         |                         |
|                         |                         |
|                         |                         |
|                         |                         |