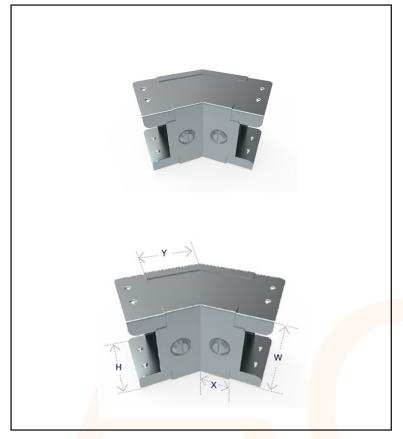

## 45° ELBOW 50X50MM INSIDE LID

IP4X compliant as standard

Bends, Elbows, Tees and Intersection Boxes are complete with integral couplers

Innovative, fast-fitting high-torque fixing Unibolts with serrated flange for improved earth continuity and a safety dome finish.

Lid comprises quick-action, turnbuckle fixing.

| Product | Group: | QuickFix Trunking System |
|---------|--------|--------------------------|
| H (mm): | -      |                          |
|         |        |                          |

W (mm): 50 X (mm): 30 Y (mm): 53

**Technical Specification** 

Finish: Pre-Galvanised

Product Standards: BS EN 50085-1:2005 Material Standards: BS EN 10346:2015 for

Pre-Galvanised Steel

7-AC777435-2021-V1