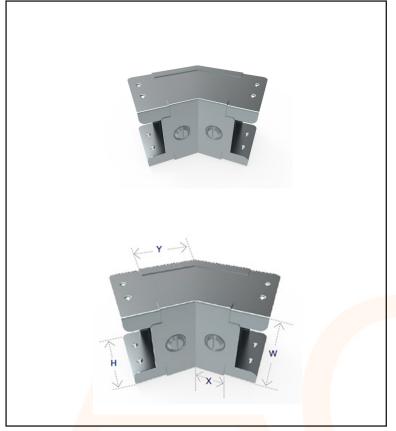

Lid comprises quick-action, turnbuckle fixing.

| Due divet Cuerra                      | Outlate Fire Township or Cuata |  |
|---------------------------------------|--------------------------------|--|
| Product Group                         | o: QuickFix Trunking System    |  |
| H (mm): 75                            |                                |  |
| · · · · · · · · · · · · · · · · · · · |                                |  |

W (mm): 75 X (mm): 30 Y (mm): 63

Technical Specification

Finish: Pre-Galvanised

Product Standards: BS EN 50085-1:2005 Material Standards: BS EN 10346:2015 for

Pre-Galvanised Steel

7-AC777436-2021-V1