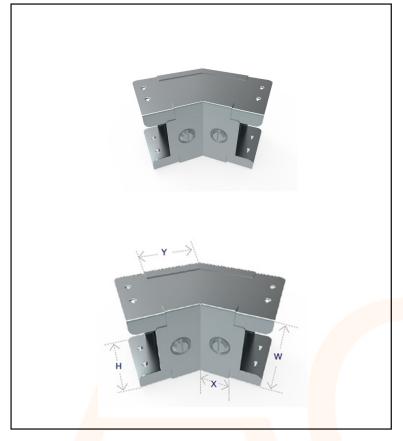

## **Technical Specification**

Product Group: QuickFix Trunking System

H (mm): 50 W (mm): 100 X (mm): 30 Y (mm): 53

Finish: Pre-Galvanised

Product Standards: BS EN 50085-1:2005 Material Standards: BS EN 10346:2015 for

Pre-Galvanised Steel

7-AC777437-2021-V1