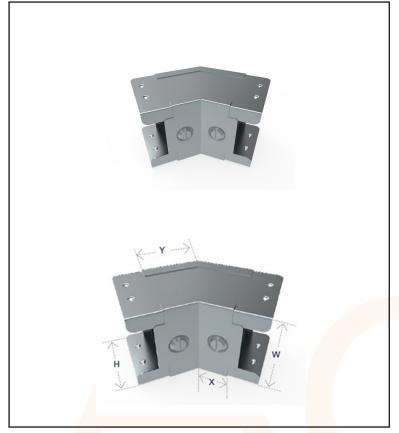

#### **Technical Specification**

Product Group: QuickFix Trunking System

H (mm): 100 W (mm): 100 X (mm): 30 Y (mm): 83

Finish: Pre-Galvanised

Product Standards: BS EN 50085-1:2005 Material Standards: BS EN 10346:2015 for