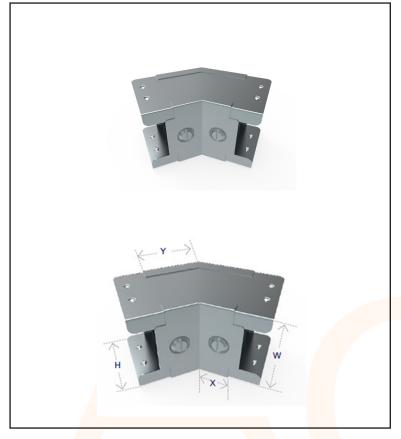

## 45° ELBOW 150X150MM INS LID

IP4X compliant as standard

Bends, Elbows, Tees and Intersection Boxes are complete with integral couplers

Innovative, fast-fitting high-torque fixing Unibolts with serrated flange for improved earth continuity and a safety dome finish.

Lid comprises quick-action, turnbuckle fixing.

| on |
|----|
|    |

Product Group: QuickFix Trunking System

H (mm): 150 W (mm): 150 X (mm): 30 Y (mm): 103

Finish: Pre-Galvanised

Product Standards: BS EN 50085-1:2005 Material Standards: BS EN 10346:2015 for