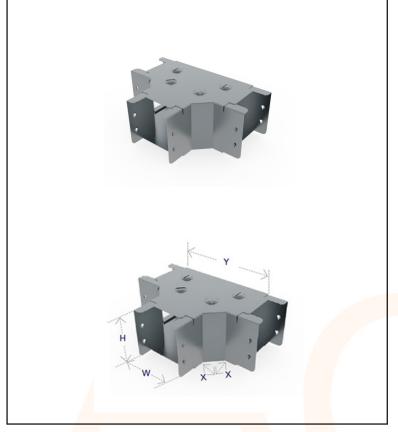

## TEE 50X50MM TOP LID

IP4X compliant as standard

Bends, Elbows, Tees and Intersection Boxes are complete with integral couplers

Innovative, fast-fitting high-torque fixing Unibolts with serrated flange for improved earth continuity and a safety dome finish.

Lid comprises quick-action, turnbuckle fixing.

| ı | ec | nnı | cai | SI | oe | CIT | ıca | tio | n |
|---|----|-----|-----|----|----|-----|-----|-----|---|
|   |    |     |     |    |    |     |     |     |   |

Product Group: QuickFix Trunking System

H (mm): 50 W (mm): 50 X (mm): 25 Y (mm): 129

Finish: Pre-Galvanised

Product Standards: BS EN 50085-1:2005 Material Standards: BS EN 10346:2015 for

Pre-Galvanised Steel