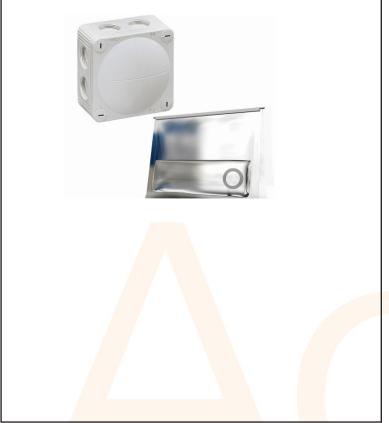

## **AC78141**

IP68, COMBI junction box complete with MPGel (silicone insulating gel) and stop end.

| Technical Specification      |                            |
|------------------------------|----------------------------|
| Protection Class (IP Rating) | IP68                       |
| Glow Wi <mark>re Test</mark> | 750°C                      |
| Temperature Range            | -30°C - 100°C              |
| Installation Temperature     | -5°C - 60°C                |
| Voltage                      | 400V                       |
| Terminals/Poles              | 5 x 4,0 mm <sup>2</sup>    |
| Fixing                       | 4 internal openings        |
| Rated Cross Section          | 4 mm²                      |
| Colour (RAL)                 | Light Grey, RAL 7035       |
| Dimensions                   | 85x85x51mm                 |
| Material                     | Polypropylene, Gasket: TPE |
| Fixing                       | 4 internal openings        |
| Ampere                       | 32A                        |
| Packing unit                 | 1                          |