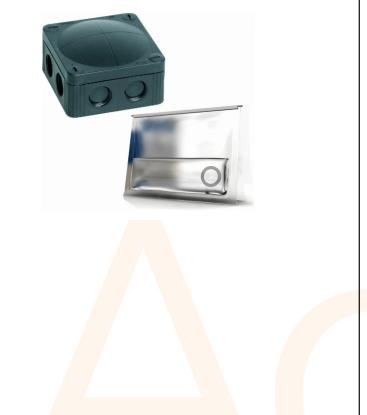

## **AC78142**

**IP68, COMBI junction box** complete with MPGel (silicone insulating gel) and stop end.

| Technical Specification      |                            |
|------------------------------|----------------------------|
| Protection Class (IP Rating) | IP68                       |
| Glow Wire Test               | 750°C                      |
| Temperature Range            | -30°C - 100°C              |
| Installation Temperature     | -5°C - 60°C                |
| Voltage                      | 400V                       |
| Terminals/Poles              | 5 x 4,0 mm²                |
| Fixing                       | 4 internal openings        |
| Rated Cross Section          | 4 mm²                      |
| Colour (RAL)                 | Black - RAL 9005           |
| Dimensions                   | 85x85x51mm                 |
| Material                     | Polypropylene, Gasket: TPE |
| Fixing                       | 4 internal openings        |
| Ampere                       | 32A                        |
| Packing unit                 | 1                          |