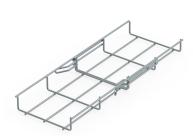

## 30MMX200MM CAB BASKET TRY3M

A strong yet flexible solution to meet the demands of the power, data and systems cabling being installed in modern buildings

The integral coupler simply pushes together to form a secure joint, no additional couplers or special tools are required.

## Technical Specification Product Group: Cal

Product Group: Cable Basket Systems

Cross Section (mm<sup>2</sup>): 57.97

H (mm): 30 W (mm): 200

Length (mm): 3000 Weight (kg): 0.820 Finish: Electro Zinc

Product Standards: Manufactured to comply with