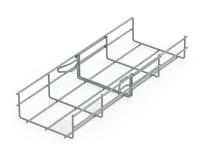

## 60MMX60MM CAB BASKET TRY 3M

A strong yet flexible solution to meet the demands of the power, data and systems cabling being installed in modern buildings

The integral coupler simply pushes together to form a secure joint, no additional couplers or special tools are required.

| Technical Specification                        |
|------------------------------------------------|
| Product Group: Cable Basket Systems            |
| Cross Section (mm <sup>2</sup> ): 25.75        |
| H (mm): 60                                     |
| W (mm): 60                                     |
| Length (mm): 3000                              |
| Weight (kg): 0.720                             |
| Finish: Electro Zinc                           |
| Product Standards: Manufactured to comply with |
| BS EN 61537                                    |
|                                                |
|                                                |