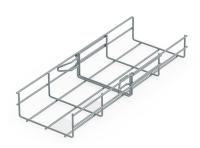

## 60MMX300MM CAB BASKET TRY3M

A strong yet flexible solution to meet the demands of the power, data and systems cabling being installed in modern buildings

The integral coupler simply pushes together to form a secure joint, no additional couplers or special tools are required.

| Technical Specification                        |
|------------------------------------------------|
| Product Group: Cable Basket Systems            |
| Cross Section (mm <sup>2</sup> ): 158.63       |
| H (mm): 60                                     |
| W (mm): 300                                    |
| Length (mm): 3000                              |
| Weight (kg): 1.643                             |
| Finish: Electro Zinc                           |
| Product Standards: Manufactured to comply with |
| BS EN 61537                                    |
|                                                |