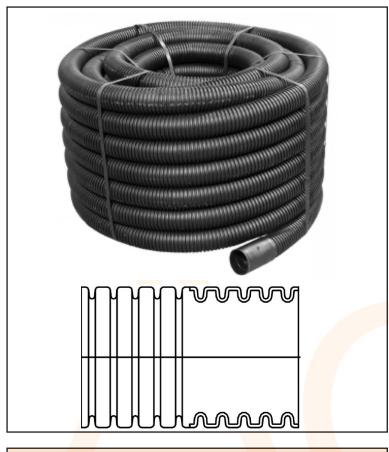

## 7 - Cable Management

| Technical Specification |           |  |  |
|-------------------------|-----------|--|--|
| Nominal Size            | 50 mm     |  |  |
| Coil Length             | 50 metres |  |  |
| Internal Diameter, ID   | 40mm      |  |  |
| External Diameter, OD   | 50mm      |  |  |
| Colour                  | Black     |  |  |
|                         |           |  |  |
|                         |           |  |  |
|                         |           |  |  |
|                         |           |  |  |
|                         |           |  |  |
|                         |           |  |  |
|                         |           |  |  |
|                         |           |  |  |
|                         |           |  |  |
|                         |           |  |  |

## Black Non-Metallic Twin wall ducting 50mm

- Manufactured from polyethylene with excellent impact resistance at low temperatures
- Long coil lengths for reduced jointing
- Factory installed polypropylene twine
- Manufactured to BS EN 61386-24:2010, Type 450N, normal duty impact resistance
- Supplied with an integral coupler