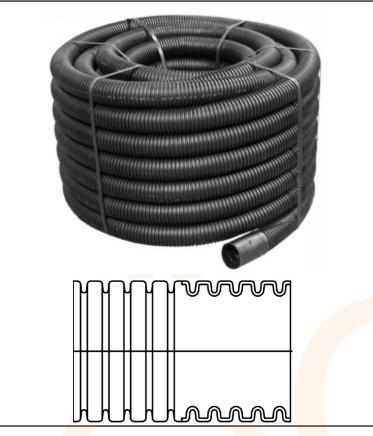

## 7 - Cable Management

| Technical Specification |           |
|-------------------------|-----------|
| Nominal Size            | 63 mm     |
| Coil Length             | 50 metres |
| Internal Diameter, ID   | 50mm      |
| External Diameter OD    | 63mm      |
| Colour                  | Black     |
|                         |           |
|                         |           |
|                         |           |
|                         |           |
|                         |           |
|                         |           |
|                         |           |
|                         |           |
|                         |           |
|                         |           |

## Black Non-Metallic Twin wall ducting 63mm

- Manufactured from polyethylene with excellent impact resistance at low temperatures
- Long coil lengths for reduced jointing
- Factory installed polypropylene twine
- Manufactured to BS EN 61386-24:2010, Type 450N, normal duty impact resistance
- Supplied with an integral coupler