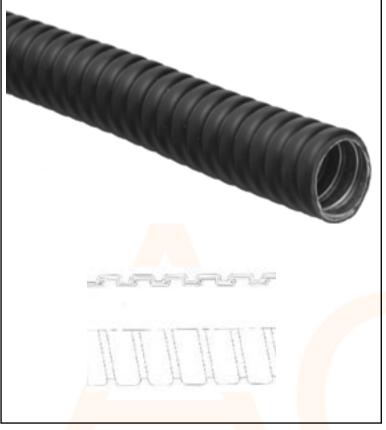

## 20MM PVC COATED **GALVANISED STEEL FLEXIBLE** CONDUIT - 10M

- High mechanical Strength Highly flexible
- Manufactured to BS EN 61386
- Black PVC Coating

| tion           | 1                       |                         |                         |                                 |
|----------------|-------------------------|-------------------------|-------------------------|---------------------------------|
| IP54           |                         |                         |                         |                                 |
| -15°C to +70°C |                         |                         |                         |                                 |
| 20 mm          |                         |                         |                         |                                 |
| 10 metres      |                         |                         |                         |                                 |
|                |                         |                         |                         |                                 |
|                |                         |                         |                         |                                 |
|                |                         |                         |                         |                                 |
|                |                         |                         |                         |                                 |
|                |                         |                         |                         |                                 |
|                |                         |                         |                         |                                 |
|                |                         |                         |                         |                                 |
|                |                         |                         |                         |                                 |
|                |                         |                         |                         |                                 |
|                |                         |                         |                         |                                 |
|                |                         |                         |                         |                                 |
|                | -15°C to +70°C<br>20 mm | -15°C to +70°C<br>20 mm | -15°C to +70°C<br>20 mm | IP54<br>-15°C to +70°C<br>20 mm |