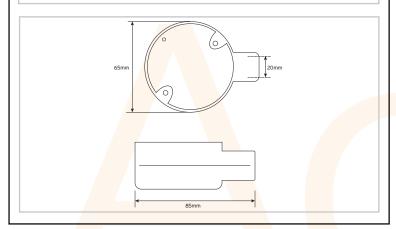

## 7 - Cable Management

| Technical Specification |                                 |
|-------------------------|---------------------------------|
| Type<br>Size            | 1 Way, Terminal                 |
| Finish                  | 20mm<br>Galvanised              |
| Standards<br>Size       | BS EN 61386-1:2008 & BS4568     |
| Material                | Ø 65mm x 85mm L  Malleable Iron |
|                         |                                 |
|                         |                                 |
|                         |                                 |
|                         |                                 |
|                         |                                 |
|                         |                                 |
|                         |                                 |
|                         |                                 |
|                         |                                 |
|                         |                                 |
|                         |                                 |
|                         |                                 |

## Terminal Box 20mm Galvanised

Features & Benefits

Allows for ease of access and installation of cables

Provision for M4 earthing screw

Suitable for 20mm Conduit

Galvanised

Corrosion Resistant (Class4)

Robust heavy gauge material to protect cables

Compatible with galvanised lids and other accessories

Standard fixing centres 50.8mm

7-AC7900-2021-V1