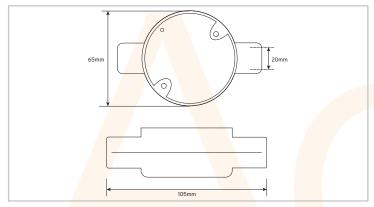

## 7 - Cable Management

| Technical Specification |                             |
|-------------------------|-----------------------------|
| Type<br>Size            | 2 Way, Through              |
| Finish                  | 20mm<br>Galvanised          |
| Standards               | BS EN 61386-1:2008 & BS4568 |
| Size                    | Ø 65mm x 105mm L            |
| Material                | Malleable Iron              |
|                         |                             |
|                         |                             |
|                         |                             |
|                         |                             |
|                         |                             |
|                         |                             |
|                         |                             |
|                         |                             |
|                         |                             |
|                         |                             |
|                         |                             |