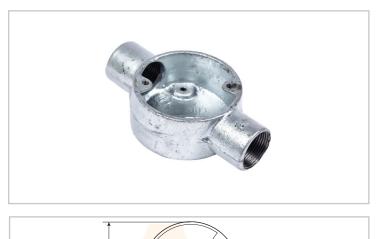

## Through Box 25mm Galvanised

Features & Benefits

Allows for ease of access and installation of cables

Provision for M4 earthing screw

Suitable for 25mm Conduit

Galvanised

Corrosion Resistant (Class4)

Robust heavy gauge material to protect cables

Compatible with galvanised lids and other accessories

Standard fixing centres 50.8mm

7-AC7906-2021-V1