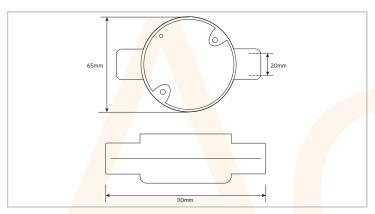

## 7 - Cable Management

| Technical Specification |                                  |
|-------------------------|----------------------------------|
| Type<br>Size            | 2 Way, Through                   |
| Finish                  | 25mm<br>Galvanised               |
| Standards<br>Size       | BS EN 61386-1:2008 & BS4568      |
| Material                | Ø 65mm x 110mm L  Malleable Iron |
|                         | Mancapic IIOII                   |
|                         |                                  |
|                         |                                  |
|                         |                                  |
|                         |                                  |
|                         |                                  |
|                         |                                  |
|                         |                                  |
|                         |                                  |
|                         |                                  |
|                         |                                  |
|                         |                                  |
|                         |                                  |