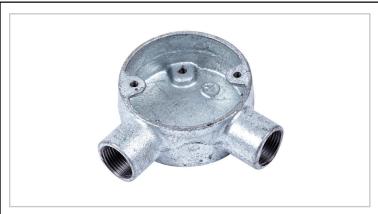

## AC7908

## Angle Box 20mm Galvanised

Features & Benefits

Allows for ease of access and installation of cables

Provision for M4 earthing screw

Suitable for 20mm Conduit

Galvanised

Corrosion Resistant (Class4)

Robust heavy gauge material to protect cables

Compatible with galvanised lids and other accessories

Fixing centres 50.8mm

7-AC7908-2021-V1