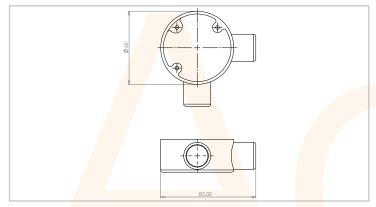

## 7 - Cable Management

| Technical Specification |                                 |
|-------------------------|---------------------------------|
| Type<br>Size            | 2 Way, Angle                    |
| Finish                  | 20mm<br>Galvanised              |
| Standards<br>Size       | BS EN 61386-1:2008 & BS4568     |
| Material                | Ø 65mm x 85mm L  Malleable Iron |
|                         |                                 |
|                         |                                 |
|                         |                                 |
|                         |                                 |
|                         |                                 |
|                         |                                 |
|                         |                                 |
|                         |                                 |
|                         |                                 |
|                         |                                 |
|                         |                                 |
|                         |                                 |