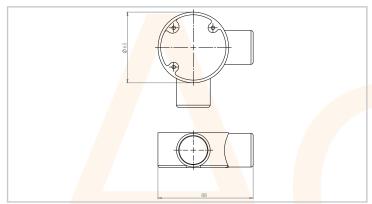

## 7 - Cable Management

| Technical Specification |                                 |
|-------------------------|---------------------------------|
| Type<br>Size            | 2 Way, Angle                    |
| Finish                  | 25mm<br>Galvanised              |
| Standards<br>Size       | BS EN 61386-1:2008 & BS4568     |
| Material                | Ø 65mm x 88mm L  Malleable Iron |
|                         |                                 |
|                         |                                 |
|                         |                                 |
|                         |                                 |
|                         |                                 |
|                         |                                 |
|                         |                                 |
|                         |                                 |
|                         |                                 |
|                         |                                 |
|                         |                                 |
|                         |                                 |
|                         |                                 |