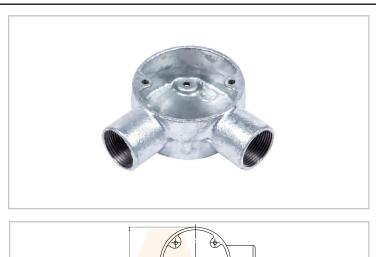

## Angle Box 25mm Galvanised

Features & Benefits

Allows for ease of access and installation of cables

Provision for M4 earthing screw

Suitable for 25mm Conduit

Galvanised

Corrosion Resistant (Class4)

Robust heavy gauge material to protect cables

Compatible with galvanised lids and other accessories

Standard fixing centres 50.8mm

7-AC7910-2021-V1