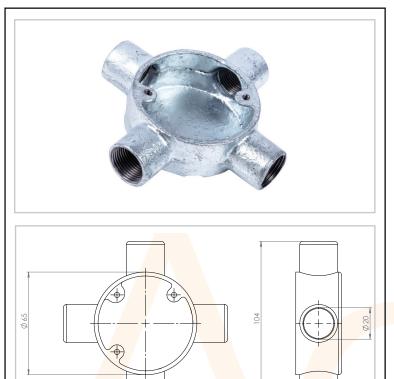

## 7 - Cable Management

| Technical Specification |                                        |
|-------------------------|----------------------------------------|
| Type<br>Size            | 4 Way, Intersection                    |
| Finish                  | 20mm                                   |
| Standards               | Galvanised BS EN 61386-1:2008 & BS4568 |
| Size                    | Ø 65mm x 104mm L                       |
| Material                | Malleable Iron                         |
|                         |                                        |
|                         |                                        |
|                         |                                        |
|                         |                                        |
|                         |                                        |
|                         |                                        |
|                         |                                        |
|                         |                                        |
|                         |                                        |
|                         |                                        |
|                         |                                        |
|                         |                                        |
|                         |                                        |

## 4 Way Box 20mm Galvanised

Features & Benefits

Allows for ease of acess and installation of cables

Provision for M4 earthing screw

Suitable for 20mm Conduit

Galvanised

Corrosion Resistant (Class4)

Robust heavy gauge material to protect cables

Compatible with galvanised lids and other accessories

Standard fixing centres 50.8mm

7-AC7916-2021-V1