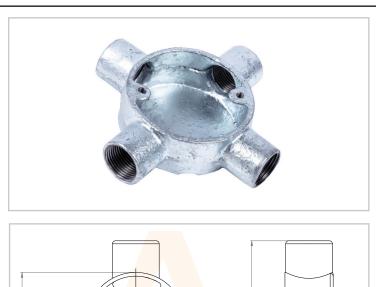

## 7 - Cable Management

| 107 |
|-----|
|-----|

| Technical Specification |                                    |
|-------------------------|------------------------------------|
| Type<br>Size            | 4 Way, Intersection                |
| Finish                  | 25mm<br>Galvanised                 |
| Standards<br>Size       | BS EN 61386-1:2008 & BS4568        |
| Material                | Ø 65mm x 107mm L<br>Malleable Iron |
|                         |                                    |
|                         |                                    |
|                         |                                    |
|                         |                                    |
|                         |                                    |
|                         |                                    |
|                         |                                    |
|                         |                                    |
|                         |                                    |
|                         |                                    |
|                         |                                    |
|                         |                                    |

## AC7918

## 4 Way Box 25mm Galvanised

Features & Benefits

Allows for ease of access and installation of cables

Provision for M4 earthing screw

Suitable for 25mm Conduit

Galvanised

Corrosion Resistant (Class4)

Robust heavy gauge material to protect cables

Compatible with galvanised lids and other accessories

Standard fixing centres 50.8mm

7-AC7918-2021-V1