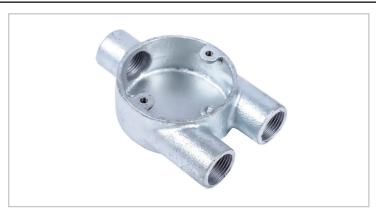

## 7 - Cable Management

| Technical Specification |                                                 |
|-------------------------|-------------------------------------------------|
| Type<br>Size            | 3 Way, 'Y' Branch                               |
| Finish                  | 20mm<br>Galvanised                              |
| Standards<br>Size       | BS EN 61386-1:2008 & BS4568<br>Ø 65mm x 106mm L |
| Material                | Malleable Iron                                  |
|                         |                                                 |
|                         |                                                 |
|                         |                                                 |
|                         |                                                 |
|                         |                                                 |
|                         |                                                 |
|                         |                                                 |
|                         |                                                 |
|                         |                                                 |
|                         |                                                 |
|                         |                                                 |
|                         |                                                 |

## AC7924

## Y Box 20mm Galvanised

Features & Benefits

Allows for ease of access and installation of cables

Provision for M4 earthing screw

Suitable for 20mm Conduit

Galvanised

Corrosion Resistant (Class4)

Robust heavy gauge material to protect cables

Compatible with galvanised lids and other accessories

Standard fixing centres 50.8mm

7-AC7924-2021-V1