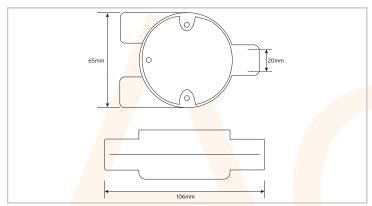

## 7 - Cable Management

| Technical Specification |                                                 |
|-------------------------|-------------------------------------------------|
| Type<br>Size            | 3 Way, 'Y' Branch                               |
| Finish                  | 20mm<br>Galvanised                              |
| Standards<br>Size       | BS EN 61386-1:2008 & BS4568<br>Ø 65mm x 106mm L |
| Material                | Malleable Iron                                  |
|                         |                                                 |
|                         |                                                 |
|                         |                                                 |
|                         |                                                 |
|                         |                                                 |
|                         |                                                 |
|                         |                                                 |
|                         |                                                 |
|                         |                                                 |
|                         |                                                 |
|                         |                                                 |
|                         |                                                 |