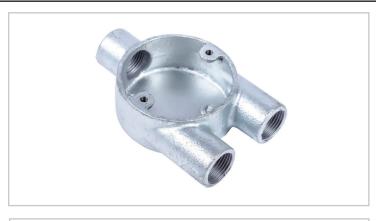

## AC7926

## Y Box 25mm Galvanised

Features & Benefits

Allows for ease of access and installation of cables

Provision for M4 earthing screw

Suitable for 25mm Conduit

Galvanised

Corrosion Resistant (Class4)

Robust heavy gauge material to protect cables

Compatible with galvanised lids and other accessories

Standard fixing centres 50.8mm

7-AC7926-2021-V1