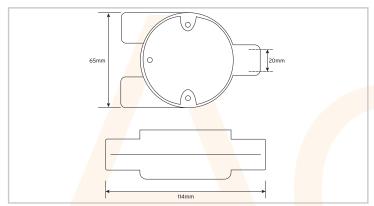

## 7 - Cable Management

| Technical Specification |                                                 |
|-------------------------|-------------------------------------------------|
| Type<br>Size            | 3 Way, 'Y' Branch                               |
| Finish                  | 25mm<br>Galvanised                              |
| Standards<br>Size       | BS EN 61386-1:2008 & BS4568<br>Ø 65mm x 114mm L |
| Material                | Malleable Iron                                  |
|                         |                                                 |
|                         |                                                 |
|                         |                                                 |
|                         |                                                 |
|                         |                                                 |
|                         |                                                 |
|                         |                                                 |
|                         |                                                 |
|                         |                                                 |
|                         |                                                 |
|                         |                                                 |
|                         |                                                 |