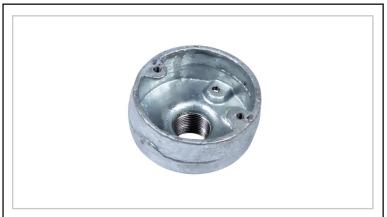

## 7 - Cable Management

| Technical Specification |                             |
|-------------------------|-----------------------------|
| Type<br>Size            | Back Outlet                 |
| Finish                  | 20mm<br>Galvanised          |
| Standards               | BS EN 61386-1:2008 & BS4568 |
| Size                    | Ø 65mm x 52mm L             |
| Material                | Malleable Iron              |
|                         |                             |
|                         |                             |
|                         |                             |
|                         |                             |
|                         |                             |
|                         |                             |
|                         |                             |
|                         |                             |
|                         |                             |
|                         |                             |
|                         |                             |
|                         |                             |
|                         |                             |

## AC7928

## Back Outlet Box 20mm Galv.

Features & Benefits

Allows for ease of access and installation of cables

Provision for M4 earthing screw

Suitable for 25mm Conduit

Galvanised

Corrosion Resistant (Class4)

Robust heavy gauge material to protect cables

Compatible with galvanised lids and other accessories

Standard fixing centres 50.8mm

7-AC7928-2021-V1