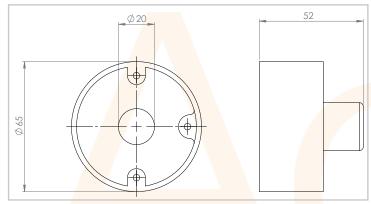

## 7 - Cable Management

| Technical Specification |                             |
|-------------------------|-----------------------------|
| Type<br>Size            | Back Outlet                 |
| Finish                  | 20mm<br>Galvanised          |
| Standards               | BS EN 61386-1:2008 & BS4568 |
| Size                    | Ø 65mm x 52mm L             |
| Material                | Malleable Iron              |
|                         |                             |
|                         |                             |
|                         |                             |
|                         |                             |
|                         |                             |
|                         |                             |
|                         |                             |
|                         |                             |
|                         |                             |
|                         |                             |
|                         |                             |
|                         |                             |
|                         |                             |

## AC7928

## Back Outlet Box 20mm Galv.

Features & Benefits

Allows for ease of access and installation of cables

Provision for M4 earthing screw

Suitable for 25mm Conduit

Galvanised

Corrosion Resistant (Class4)

Robust heavy gauge material to protect cables

Compatible with galvanised lids and other accessories

Standard fixing centres 50.8mm

7-AC7928-2021-V1